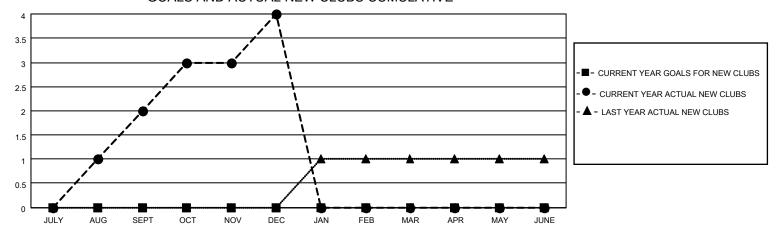

## MONTHLY MEMBERSHIP PROGRESS REPORT

LOCATION TEXAS District 2 T1 Results as of: 12/31/2020

| Clubs         |               |             |               | Members               |                        |                         |                                                    |  |  |
|---------------|---------------|-------------|---------------|-----------------------|------------------------|-------------------------|----------------------------------------------------|--|--|
|               | RESULTS FOR   | R 2020-2021 |               | RESULTS FOR 2020-2021 |                        |                         |                                                    |  |  |
| QUARTER       | NEW CLUB GOAL | NEW CLUBS   | DROPPED CLUBS | QUARTER MEMI          | BER GROWTH NET<br>GOAL | MEMBER GROWTH<br>ACTUAL | DROPPED<br>MEMBERS ACTUAL<br>(including transfers) |  |  |
| JULY/AUG/SEPT | 0             | 2           | 0             | JULY/AUG/SEPT         | 0                      | 66                      | 25                                                 |  |  |
| OCT/NOV/DEC   | 0             | 2           | 0             | OCT/NOV/DEC           | 0                      | 69                      | 38                                                 |  |  |
| JAN/FEB/MAR   | 0             | 0           | 0             | JAN/FEB/MAR           | 0                      | 0                       | 0                                                  |  |  |
| APR/MAY/JUNE  | 0             | 0           | 0             | APR/MAY/JUNE          | 0                      | 0                       | 0                                                  |  |  |

## GOALS AND ACTUAL NEW CLUBS CUMULATIVE