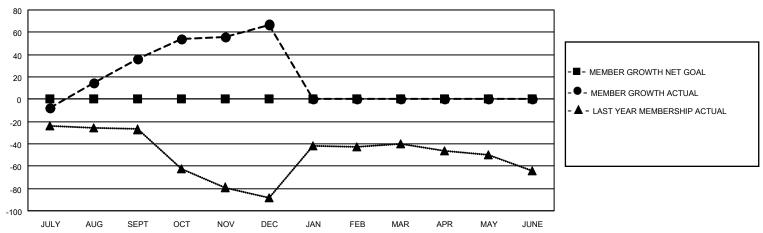

## MONTHLY MEMBERSHIP PROGRESS REPORT

LOCATION TEXAS District 2 T1 Results as of: 12/31/2020

| Clubs         |               |             |               | Members               |                        |                         |                                                    |  |  |
|---------------|---------------|-------------|---------------|-----------------------|------------------------|-------------------------|----------------------------------------------------|--|--|
|               | RESULTS FOR   | R 2020-2021 |               | RESULTS FOR 2020-2021 |                        |                         |                                                    |  |  |
| QUARTER       | NEW CLUB GOAL | NEW CLUBS   | DROPPED CLUBS | QUARTER MEMI          | BER GROWTH NET<br>GOAL | MEMBER GROWTH<br>ACTUAL | DROPPED<br>MEMBERS ACTUAL<br>(including transfers) |  |  |
| JULY/AUG/SEPT | 0             | 2           | 0             | JULY/AUG/SEPT         | 0                      | 66                      | 25                                                 |  |  |
| OCT/NOV/DEC   | 0             | 2           | 0             | OCT/NOV/DEC           | 0                      | 69                      | 38                                                 |  |  |
| JAN/FEB/MAR   | 0             | 0           | 0             | JAN/FEB/MAR           | 0                      | 0                       | 0                                                  |  |  |
| APR/MAY/JUNE  | 0             | 0           | 0             | APR/MAY/JUNE          | 0                      | 0                       | 0                                                  |  |  |

## GOALS AND ACTUAL MEMBERS CUMULATIVE

| DROPPED CLUBS: 0          |    | 18 CLUBS OF 40 ADDED 1 OR MORE | GENDER DISTRIBUTION        |              |     |
|---------------------------|----|--------------------------------|----------------------------|--------------|-----|
|                           |    | NEW MEMBERS                    | MALE                       | 797 (66.75%) |     |
| DROPPED MEMBERS           |    |                                | FEMALE                     | 397 (33.25%) |     |
| DECEASED                  | 8  | CLICK HERE FOR CUMULATIVE      | TOTAL FAMILY UNIT MEMBERS  |              | 110 |
| CLUB CANCELLED 0 OTHER 55 |    | MEMBERSHIP DATA                | FAMILY MEMBERS PAYING HALF |              | 55  |
| TOTAL                     | 63 |                                |                            |              |     |